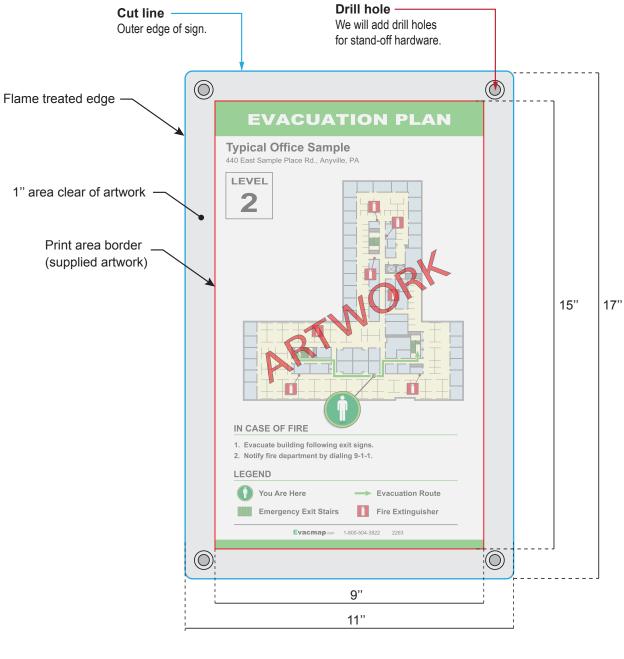

## **Artwork Guidelines for Printed Plaques:** 3/8" AGE Acrylic (glass edge)

The AGE plaque sign edge is flame treated to produce a smooth glass-like appearance. Artwork is reverse printed to 3/8" acrylic and the sign is CNC router-cut. A minimun area of 1", clear of artwork (ink), is required around all sides of the sign for the flame treatment process.

Client supplied artwork must fit the print area as indicated in the example below: an 11" x 17" sign will require 9" x1 5" artwork. Supplied artwork should be high resolution JPEG (300 dpi).

The AGE plaque can be made to any size. If you would like a larger clear glass perimeter, please specify in the comments and make sure that your artwork fits the print area accordingly.